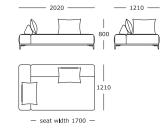

CTURE PADDING

High-resilient, variable density, polyurethane foam

#### **SEAT CUSHION**

High-resilient, variable density, polyurethane foam and fibres

#### **BACK CUSHION**

100% down/feathers

#### COVER

Fixed

#### MAINTENANCE

Loose back cushions, or filling with down and feathers, should be patted down regularly to maintain their shape. Cushions and scatters should be shaken and fluffed up regularly to maintain their shape. To ensure the longevity of your product, please follow our care and maintenance guides. All guides can be downloaded at wendelbo.com/care

#### WARRANTY

5 years



#### Module 1

2 seater

2 back supports and cushions included



#### Module 2

3 seater

3 back supports and cushions included



#### Module 3

Side, left

2 back supports and cushions included



#### Module 4

Side, right

2 back supports and cushions included



#### Module 5

Centre

1 back support and cushion included



### Module 6

Stool





# Configuration 1

Modules 3 + 4



# Configuration 2

Modules 3 + 3



# Configuration 3

Modules 2 + 4



# Configuration 4

Modules 3 + 6