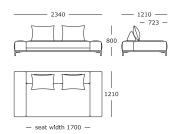

# **LEGS**

Black powder-coated steel



#### STRUCTURE INTERIOR

Frame made of solid wood and MDF with nozag spring system

#### STRUCTURE PADDING

High-resilient, variable density, polyurethane foam

#### **SEAT CUSHION**

High-resilient, variable density, polyurethane foam and fibres

#### **BACK CUSHION**

100% down/feathers

#### COVER

Fixed

#### MAINTENANCE

Loose back cushions, or filling with down and feathers, should be patted down regularly to maintain their shape. Cushions and scatters should be shaken and fluffed up regularly to maintain their shape. To ensure the longevity of your product, please follow our care and maintenance guides. All guides can be downloaded at wendelbo.com/care

#### WARRANTY

5 years



#### Module 1

2 seater

2 back supports and cushions included



#### Module 2

3 seater

3 back supports and cushions included



#### Module 3

Side, left

2 back supports and cushions included



#### Module 4

Side, right

2 back supports and cushions included



#### Module 5

Centre

1 back support and cushion included



### Module 6

Stool





# Configuration 1

Modules 3 + 4



# Configuration 2

Modules 3 + 3



# Configuration 3

Modules 2 + 4



# Configuration 4

Modules 3 + 6