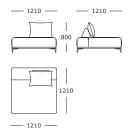

#### Module 3

Side, left

2 back supports and cushions included

#### Module 4

Side, right

2 back supports and cushions included