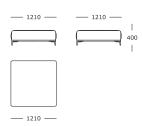

#### **BACK CUSHION**

100% down/feathers

#### COVER

Fixed

#### MAINTENANCE

Loose back cushions, or filling with down and feathers, should be patted down regularly to maintain their shape. Cushions and scatters should be shaken and fluffed up regularly to maintain their shape. To ensure the longevity of your product, please follow our care and maintenance guides. All guides can be downloaded at wendelbo.com/care

#### WARRANTY

5 years



#### Module 1

2 seater

2 back supports and cushions included



#### Module 2

3 seater

3 back supports and cushions included



#### Module 3

Side, left

2 back supports and cushions included



#### Module 4

Side, right

2 back supports and cushions included



#### Module 5

Centre

1 back support and cushion included



### Module 6

Stool





# Configuration 1

Modules 3 + 4



# Configuration 2

Modules 3 + 3



# Configuration 3

Modules 2 + 4



# Configuration 4

Modules 3 + 6