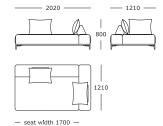

### **SEAT CUSHION**

High-resilient, variable density, polyurethane foam and fibres

#### **BACK CUSHION**

100% down/feathers

#### COVER

Fixed

#### MAINTENANCE

Loose back cushions, or filling with down and feathers, should be patted down regularly to maintain their shape. Cushions and scatters should be shaken and fluffed up regularly to maintain their shape. To ensure the longevity of your product, please follow our care and maintenance guides. All guides can be downloaded at wendelbo.com/care

#### WARRANTY

5 years



#### Module 1

2 seater

2 back supports and cushions included



#### Module 2

3 seater

3 back supports and cushions included



#### Module 3

Side, left

2 back supports and cushions included



#### Module 4

Side, right

2 back supports and cushions included



#### Module 5

Centre

1 back support and cushion included



### Module 6

Stool





# Configuration 1

Modules 3 + 4



# Configuration 2

Modules 3 + 3



# Configuration 3

Modules 2 + 4



# Configuration 4

Modules 3 + 6