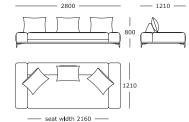

Frame made of solid wood and MDF with nozag spring system

#### STRUCTURE PADDING

High-resilient, variable density, polyurethane foam

#### **SEAT CUSHION**

High-resilient, variable density, polyurethane foam and fibres

#### **BACK CUSHION**

100% down/feathers

#### COVER

Fixed

#### MAINTENANCE

Loose back cushions, or filling with down and feathers, should be patted down regularly to maintain their shape. Cushions and scatters should be shaken and fluffed up regularly to maintain their shape. To ensure the longevity of your product, please follow our care and maintenance guides. All guides can be downloaded at wendelbo.com/care

#### WARRANTY

5 years



#### Module 1

2 seater

2 back supports and cushions included



#### Module 2

3 seater

3 back supports and cushions included



#### Module 3

Side, left

2 back supports and cushions included



#### Module 4

Side, right

2 back supports and cushions included



#### Module 5

Centre

1 back support and cushion included



### Module 6

Stool





# Configuration 1

Modules 3 + 4



# Configuration 2

Modules 3 + 3



# Configuration 3

Modules 2 + 4



# Configuration 4

Modules 3 + 6