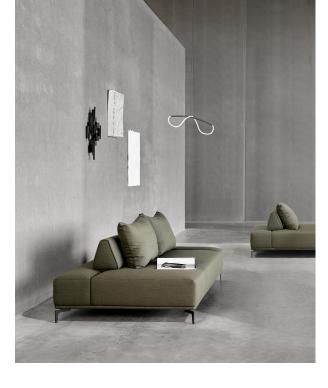

# Define / A float of defining lines

Being simply rectangular and levelled in its form, the modular sofa comes with rounded triangular back and side supports that easily can be added to the design by means of indentations on the surface of the seat cushions.

#### **CATEGORY**

Modular sofa