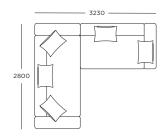

ng with down and feathers, should be patted down regularly to maintain their shape. Cushions and scatters should be shaken and fluffed up regularly to maintain their shape. To ensure the longevity of your product, please follow our care and maintenance guides. All guides can be downloaded at wendelbo.com/care

#### WARRANTY

5 years



#### Module 1

2 seater

2 back supports and cushions included



#### Module 2

3 seater

3 back supports and cushions included



#### Module 3

Side, left

2 back supports and cushions included



#### Module 4

Side, right

2 back supports and cushions included



#### Module 5

Centre

1 back support and cushion included



### Module 6

Stool





# Configuration 1

Modules 3 + 4



# Configuration 2

Modules 3 + 3



# Configuration 3

Modules 2 + 4



# Configuration 4

Modules 3 + 6