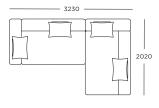

NANCE

Loose back cushions, or filling with down and feathers, should be patted down regularly to maintain their shape. Cushions and scatters should be shaken and fluffed up regularly to maintain their shape. To ensure the longevity of your product, please follow our care and maintenance guides. All guides can be downloaded at wendelbo.com/care

#### WARRANTY

5 years



#### Module 1

2 seater

2 back supports and cushions included



#### Module 2

3 seater

3 back supports and cushions included



#### Module 3

Side, left

2 back supports and cushions included



#### Module 4

Side, right

2 back supports and cushions included



#### Module 5

Centre

1 back support and cushion included



### Module 6

Stool





# Configuration 1

Modules 3 + 4



# Configuration 2

Modules 3 + 3



# Configuration 3

Modules 2 + 4



# Configuration 4

Modules 3 + 6