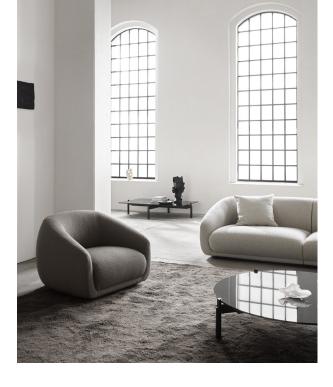

# Montholon / Haven of reverie and well-being

Resting atop a recessed base, the corpus of the Montholon design seemingly soars above ground, prompting a lighter sentiment to the voluminous proportions while awakening the senses with inviting curves and the soothing softness of tactile topography.

### **Montholon**

Sofa | 3 seater / 2 sections

**Sofa** | 2.5 seater / 2 sections \_\_\_ 2600 \_\_\_\_ \_\_\_\_\_ 2300 \_\_\_\_ — 975 —

Chair | Swivel with return