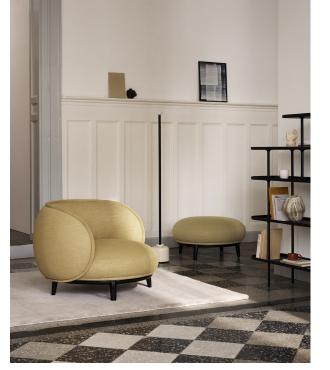

## Parlour / Room to parlour and ponder

Inspired by the idea of a "parlour" - a space designed for entertaining, socialising, and relaxation - the Parlour series by Jonas Wagell includes a lounge chair and a complementary ottoman. With pronounced piping details defining the shape, the lounge chair's sweeping backrest is seamlessly attached to the round, voluminous seat.